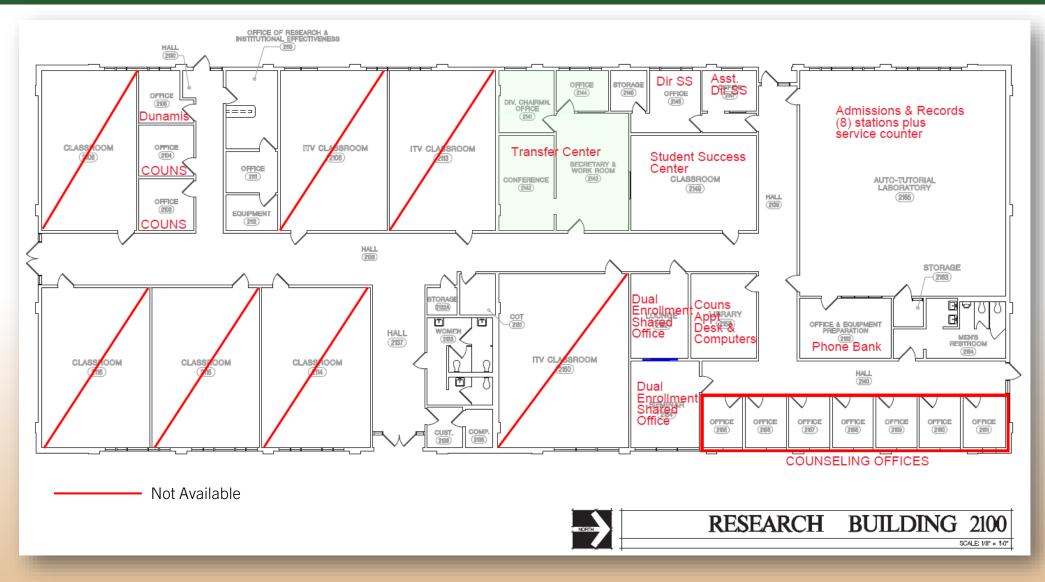

|        |           |         |          |          |
|                   |         | 100 Bldg Student Servic  | es functions to 2100/22 | 00/2300                  |               |                         |                       |        |           |         |          |          |
|                   | *1      | There is potential for p | re-moves for non-stude  | ent facing Student Servi | ces functions |                         |                       |        |           |         |          |          |
|                   |         |                          |                         | -                        | 1             |                         |                       |        |           | i       | i        |          |

### 2100 SPACE ASSIGNMENTS (DRAFT)



#### 2200 SPACE ASSIGNMENTS (DRAFT)



### 2300 SPACE ASSIGNMENTS (DRAFT)



#### **RESOURCES**

#### Excerpt from: Designing Administrative Office Spaces for Hybrid Workplaces – Survey Results, Strategic Advisory Services, 2021

"We need to change the culture from one of departmental or divisional ownership of space to a more centralized mode, in order to use the campus as efficiently as possible."

**3 higher education space-planning trends to watch**, University Business, Roberts, Julie, May 13, 2022

Rethinking Campus Spaces, The Chronicle of Higher Education, Diep, Francie, 2020

What the Future of Higher Education Means for Office Space, HDR Inc., Kamal, Leila and Zaiser, David, July 18, 2022