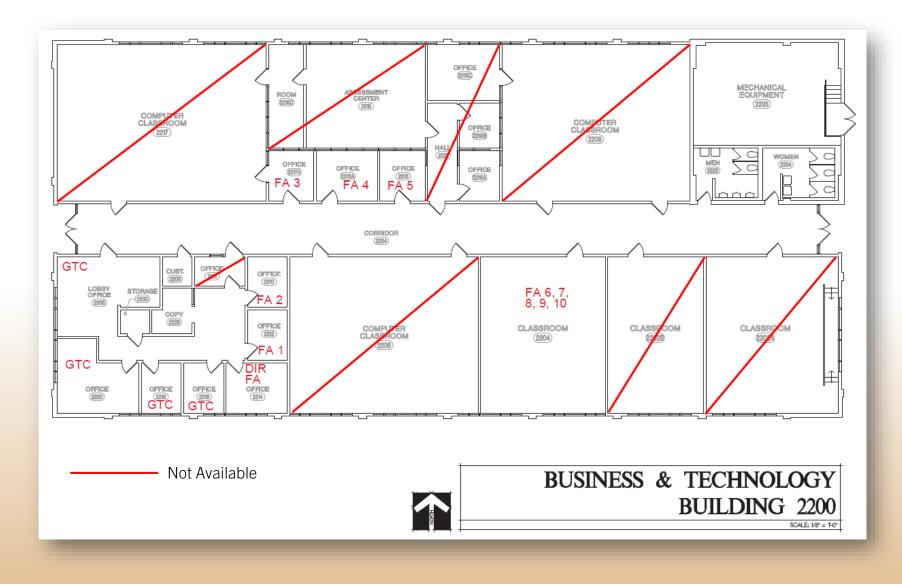

|          |          |
|                   |         | 100 Bldg Student Servic  | es functions to 2100/22 | 00/2300                  |               |                         |                       |        |           |         |          |          |
|                   | *1      | There is potential for p | re-moves for non-stude  | ent facing Student Servi | ces functions |                         |                       |        |           |         |          |          |
|                   |         |                          |                         | -                        | 1             |                         |                       |        |           | i       | i        |          |

### 2100 SPACE ASSIGNMENTS (DRAFT)



#### 2200 SPACE ASSIGNMENTS (DRAFT)



### 2300 SPACE ASSIGNMENTS (DRAFT)



#### **RESOURCES**

#### Excerpt from: Designing Administrative Office Spaces for Hybrid Workplaces – Survey Results, Strategic Advisory Services, 2021

"We need to change the culture from one of departmental or divisional ownership of space to a more centralized mode, in order to use the campus as efficiently as possible."

**3 higher education space-planning trends to watch**, University Business, Roberts, Julie, May 13, 2022

Rethinking Campus Spaces, The Chronicle of Higher Education, Diep, Francie, 2020

What the Future of Higher Education Means for Office Space, HDR Inc., Kamal, Leila and Zaiser, David, July 18, 2022