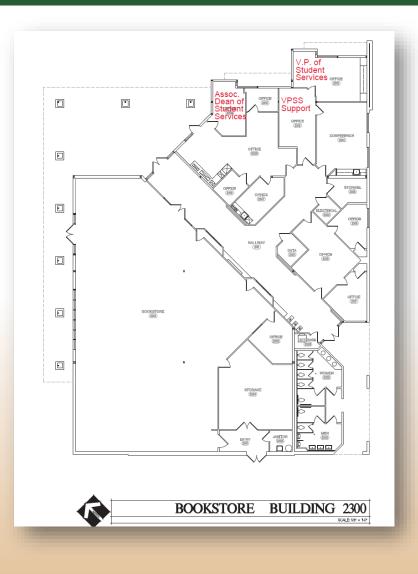

|         | 100 Bldg Student Servic  | es functions to 2100/22 | 00/2300                  |               |                         |                       |        |           |         |          |          |
|                   | *1      | There is potential for p | re-moves for non-stude  | ent facing Student Servi | ces functions |                         |                       |        |           |         |          |          |
|                   |         |                          |                         | -                        | 1             |                         |                       |        |           | i       | i        |          |

### 2100 SPACE ASSIGNMENTS (DRAFT)



#### 2200 SPACE ASSIGNMENTS (DRAFT)



### 2300 SPACE ASSIGNMENTS (DRAFT)



#### **RESOURCES**

#### Excerpt from: Designing Administrative Office Spaces for Hybrid Workplaces – Survey Results, Strategic Advisory Services, 2021

"We need to change the culture from one of departmental or divisional ownership of space to a more centralized mode, in order to use the campus as efficiently as possible."

**3 higher education space-planning trends to watch**, University Business, Roberts, Julie, May 13, 2022

Rethinking Campus Spaces, The Chronicle of Higher Education, Diep, Francie, 2020

What the Future of Higher Education Means for Office Space, HDR Inc., Kamal, Leila and Zaiser, David, July 18, 2022